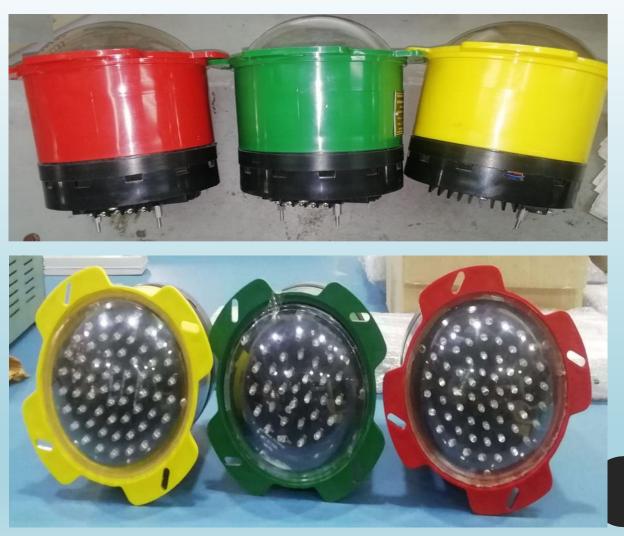

## PRODUCT INFORMATION

The product LED Signal Lamps for Main Colour Light Signals(Integrated) are designed as per the RDSO specification RDSO/SPN/199/2010 Rev 1.1 and are used for the Railway Signalling in RE and Non –RE areas of Indian Railways. This product comprises of 3 different colour signal lamps. They are RED, GREEN and YELLOW Colour.