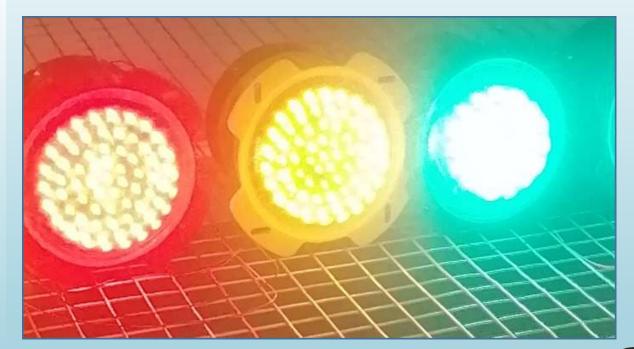

## PRODUCT INFORMATION

The product LED Signal Lamps for Main Colour Light Signals(Integrated) are designed as per the RDSO specification RDSO/SPN/199/2010 Rev 1.1 and are used for the Railway Signalling in RE and Non –RE areas of Indian Railways. This product comprises of 3 different colour signal lamps. They are RED, GREEN and YELLOW Colour.

## TECHNICAL SPECIFICATIONS

- 1.Operating Voltage-82.5 to 137.5 V AC
- 2.Operating Current:110 to 150mA rms
- 3.Illumination Levels for
- Red colour Signal Lamp: 135 to 210 lux
- Green Colour Signal Lamp: 135-210 lux
- Yellow Colour Signal Lamp:157.5 to 245 lux
- 4. Dispersion Angle is between 4°
- to 10° for 50% power points
- 5. Colour coordinates are in Class 'C' for Red and Green colour signal lamps and Class 'B' for Yellow colour signal lamp.